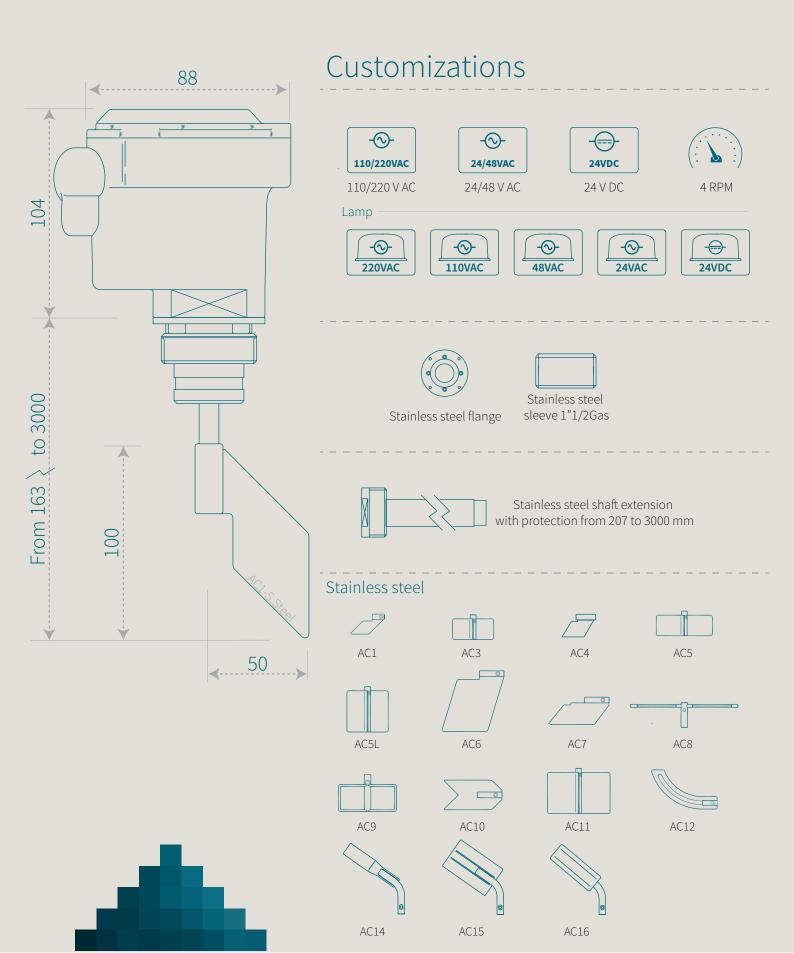

#### **ADVANTAGES**

- An **EASY TO INSTALL** instrument that does not require any calibration, maintenance or specific tool for its installation.
- Thanks to the wide choice of paddles, all of which are interchangeable, it is **ADAPTABLE** to the different densities of the measured materials.
- Extremely **VERSATILE**, it can be installed on tanks, hoppers, on walls or roofs of silos, in a vertical, horizontal or oblique position.
- **CUSTOMIZABLE** with paddles, extensions, voltages.
- Protection degree of enclosures for electrical equipment **IP65**.
- DURABLE and RELIABLE with aluminium casing, stainless steel shaft on ball bearings and electrical connection via anti-vibration faston terminals. Works with ambient temperatures from -20° to +70°C.
- On request:
  **4 RPM:** A faster rotation of the paddle reduces the intervention time of the level indicator.